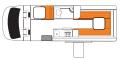

## **VEHICLE SPECIFICATIONS**

|                                             | DISCOVERY                                                                    | EXPLORER                                                                          | FRONTIER                                                                          |  |  |
|---------------------------------------------|------------------------------------------------------------------------------|-----------------------------------------------------------------------------------|-----------------------------------------------------------------------------------|--|--|
| Booking code                                | 4BTSD                                                                        | 4BB                                                                               | 6BB                                                                               |  |  |
| Vehicle make                                | Mercedes or similar                                                          | Mercedes or similar                                                               | Mercedes or similar                                                               |  |  |
| Sleeping capacity                           | 4 adults                                                                     | 4 adults                                                                          | 6 adults                                                                          |  |  |
| Air-conditioning<br>(Driver's cab/Main cab) | Yes/No                                                                       | Yes/No                                                                            | Yes/No                                                                            |  |  |
| Awning                                      | Yes-fixed                                                                    | Yes-fixed                                                                         | Yes-fixed                                                                         |  |  |
| Beds                                        | 2 doubles                                                                    | 2 doubles                                                                         | 3 doubles                                                                         |  |  |
| Bed dimensions                              | Double  (rear drop-down)* 2.00m x 1.40m  Double  (rear bottom) 2.00m x 1.45m | <b>Doubles</b> (over cab) 2.10m x 1.45m (rear) 2.10m x 1.45m                      | Doubles (over cab) 2.10m x 1.45m (dinette) 1.84m x 1.15m (rear) 2.10m x 1.45m     |  |  |
| Bike rack can be fitted**                   | Yes (maximum 2 bikes)                                                        | Yes (maximum 2 bikes)                                                             | Yes (maximum 2 bikes)                                                             |  |  |
| Certified self contained                    | Yes                                                                          | Yes                                                                               | Yes                                                                               |  |  |
| Child & booster seat fittings               | 2 child or booster seats                                                     | 2 child or booster seats                                                          | 2 child or booster seats                                                          |  |  |
| Engine                                      | Turbo Diesel                                                                 | Turbo Diesel                                                                      | Turbo Diesel                                                                      |  |  |
| Extras                                      | Reversing camera, personal safe,<br>external storage locker                  | Reversing camera, personal safe,<br>external storage locker                       | Reversing camera, personal safe,<br>external storage locker                       |  |  |
| Fly screens                                 | Yes                                                                          | Yes                                                                               | Yes                                                                               |  |  |
| Fresh water tank                            | 97L                                                                          | 82L                                                                               | 82L                                                                               |  |  |
| Fridge/Freezer                              | 130L                                                                         | 130L                                                                              | 130L                                                                              |  |  |
| Fuel tank capacity                          | 71L-75L                                                                      | 71L-75L                                                                           | 71L-75L                                                                           |  |  |
| Gas bottle                                  | Yes                                                                          | Yes                                                                               | Yes                                                                               |  |  |
| Gas cooker                                  | Yes                                                                          | Yes                                                                               | Yes                                                                               |  |  |
| Heating (Driver's cab/Main cab)             | Yes/Diesel                                                                   | Yes/Diesel                                                                        | Yes/Diesel                                                                        |  |  |
| Hot/Cold pressurised water                  | Yes                                                                          | Yes                                                                               | Yes                                                                               |  |  |
| Internal walk through                       | Yes                                                                          | Yes                                                                               | Yes                                                                               |  |  |
| Kitchen sink                                | Yes                                                                          | Yes                                                                               | Yes                                                                               |  |  |
| Media/Entertainment                         | Radio, bluetooth, USB, DVD player<br>with flat screen and HDMI input, GPS    | Radio, bluetooth, USB, DVD player with flat screen and HDMI input, CD player, GPS | Radio, bluetooth, USB, DVD player with flat screen and HDMI input, CD player, GPS |  |  |
| Microwave                                   | Yes-operates when connected to mains                                         | Yes-operates when connected to mains                                              | Yes-operates when connected to mains                                              |  |  |
| Power supply (Volts)                        | 12V battery/240V mains<br>/solar panel                                       | 12V battery/240V mains<br>/solar panel                                            | 12V battery/240V mains<br>/solar panel                                            |  |  |
| Seatbelts (Driver's cab/Main cab)           | 2/2                                                                          | 2/2                                                                               | 2/4                                                                               |  |  |
| Shower                                      | Yes                                                                          | Yes                                                                               | Yes                                                                               |  |  |
| Toilet                                      | Yes                                                                          | Yes                                                                               | Yes                                                                               |  |  |
| Transmission                                | Automatic                                                                    | Automatic                                                                         | Automatic                                                                         |  |  |
| Waste water tank                            | 97L                                                                          | 82L                                                                               | 82L                                                                               |  |  |
| DIMENSIONS                                  |                                                                              |                                                                                   |                                                                                   |  |  |
| Length                                      | 7.00m                                                                        | 7.50m-7.55m                                                                       | 7.50m-7.55m                                                                       |  |  |
| Width                                       | 2.25m                                                                        | 2.25m                                                                             | 2.25m                                                                             |  |  |
| Height                                      | 3.10m                                                                        | 3.25m-3.40m                                                                       | 3.25m-3.40m                                                                       |  |  |
| Interior height                             | 2.06m                                                                        | 2.15m                                                                             | 2.15m                                                                             |  |  |