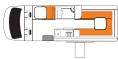

## **VEHICLE SPECIFICATIONS**

|                                             | DISCOVERY                                                                    | EXPLORER                                                                          | FRONTIER                                                                          |  |  |
|---------------------------------------------|------------------------------------------------------------------------------|-----------------------------------------------------------------------------------|-----------------------------------------------------------------------------------|--|--|
| Booking code                                | 4BTSD                                                                        | 4BB                                                                               | 6BB                                                                               |  |  |
| Vehicle make                                | Mercedes or similar                                                          | Mercedes or similar                                                               | Mercedes or similar                                                               |  |  |
| Sleeping capacity                           | 4 adults                                                                     | 4 adults                                                                          | 6 adults                                                                          |  |  |
| Air-conditioning<br>(Driver's cab/Main cab) | Yes/No                                                                       | Yes/No                                                                            | Yes/No                                                                            |  |  |
| Awning                                      | Yes-fixed                                                                    | Yes-fixed                                                                         | Yes-fixed                                                                         |  |  |
| Beds                                        | 2 doubles                                                                    | 2 doubles                                                                         | 3 doubles                                                                         |  |  |
| Bed dimensions                              | Double  (rear drop-down)* 2.00m x 1.40m  Double  (rear bottom) 2.00m x 1.45m | <b>Doubles</b> (over cab) 2.10m x 1.45m (rear) 2.10m x 1.45m                      | Doubles (over cab) 2.10m x 1.45m (dinette) 1.84m x 1.15m (rear) 2.10m x 1.45m     |  |  |
| Bike rack can be fitted**                   | Yes (maximum 2 bikes)                                                        | Yes (maximum 2 bikes)                                                             | Yes (maximum 2 bikes)                                                             |  |  |
| Certified self contained                    | Yes                                                                          | Yes                                                                               | Yes                                                                               |  |  |
| Child & booster seat fittings               | 2 child or booster seats                                                     | 2 child or booster seats                                                          | 2 child or booster seats                                                          |  |  |
| Engine                                      | Turbo Diesel                                                                 | Turbo Diesel                                                                      | Turbo Diesel                                                                      |  |  |
| Extras                                      | Reversing camera, personal safe,<br>external storage locker                  | Reversing camera, personal safe,<br>external storage locker                       | Reversing camera, personal safe,<br>external storage locker                       |  |  |
| Fly screens                                 | Yes                                                                          | Yes                                                                               | Yes                                                                               |  |  |
| Fresh water tank                            | 97L                                                                          | 82L                                                                               | 82L                                                                               |  |  |
| Fridge/Freezer                              | 130L                                                                         | 130L                                                                              | 130L                                                                              |  |  |
| Fuel tank capacity                          | 71L-75L                                                                      | 71L-75L                                                                           | 71L-75L                                                                           |  |  |
| Gas bottle                                  | Yes                                                                          | Yes                                                                               | Yes                                                                               |  |  |
| Gas cooker                                  | Yes                                                                          | Yes                                                                               | Yes                                                                               |  |  |
| Heating (Driver's cab/Main cab)             | Yes/Diesel                                                                   | Yes/Diesel                                                                        | Yes/Diesel                                                                        |  |  |
| Hot/Cold pressurised water                  | Yes                                                                          | Yes                                                                               | Yes                                                                               |  |  |
| Internal walk through                       | Yes                                                                          | Yes                                                                               | Yes                                                                               |  |  |
| Kitchen sink                                | Yes                                                                          | Yes                                                                               | Yes                                                                               |  |  |
| Media/Entertainment                         | Radio, bluetooth, USB, DVD player<br>with flat screen and HDMI input, GPS    | Radio, bluetooth, USB, DVD player with flat screen and HDMI input, CD player, GPS | Radio, bluetooth, USB, DVD player with flat screen and HDMI input, CD player, GPS |  |  |
| Microwave                                   | Yes-operates when connected to mains                                         | Yes-operates when connected to mains                                              | Yes-operates when connected to mains                                              |  |  |
| Power supply (Volts)                        | 12V battery/240V mains<br>/solar panel                                       | 12V battery/240V mains<br>/solar panel                                            | 12V battery/240V mains<br>/solar panel                                            |  |  |
| Seatbelts (Driver's cab/Main cab)           | 2/2                                                                          | 2/2                                                                               | 2/4                                                                               |  |  |
| Shower                                      | Yes                                                                          | Yes                                                                               | Yes                                                                               |  |  |
| Toilet                                      | Yes                                                                          | Yes                                                                               | Yes                                                                               |  |  |
| Transmission                                | Automatic                                                                    | Automatic                                                                         | Automatic                                                                         |  |  |
| Waste water tank                            | 97L                                                                          | 82L                                                                               | 82L                                                                               |  |  |
| DIMENSIONS                                  |                                                                              |                                                                                   |                                                                                   |  |  |
| Length                                      | 7.00m                                                                        | 7.50m-7.55m                                                                       | 7.50m-7.55m                                                                       |  |  |
| Width                                       | 2.25m                                                                        | 2.25m                                                                             | 2.25m                                                                             |  |  |
| Height                                      | 3.10m                                                                        | 3.25m-3.40m                                                                       | 3.25m-3.40m                                                                       |  |  |
| Interior height                             | 2.06m                                                                        | 2.15m                                                                             | 2.15m                                                                             |  |  |