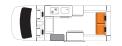

## **VEHICLE SPECIFICATIONS**

|                                             | HITOP                                                        | VOYAGER                                                            | VENTURER                                                                                | VENTURER PLUS                                                                                       |
|---------------------------------------------|--------------------------------------------------------------|--------------------------------------------------------------------|-----------------------------------------------------------------------------------------|-----------------------------------------------------------------------------------------------------|
| Booking code                                | 2BB                                                          | 4BBXS                                                              | 2BTSBV                                                                                  | ЗВТЅ                                                                                                |
| Vehicle make                                | Toyota Hiace                                                 | Toyota Hiace                                                       | Mercedes or similar                                                                     | Mercedes or similar                                                                                 |
| Sleeping capacity                           | 3 adults                                                     | 4 adults                                                           | 2 adults                                                                                | 2 adults, 1 child                                                                                   |
| Air-conditioning<br>(Driver's cab/Main cab) | Yes/No                                                       | Yes/No                                                             | Yes/No                                                                                  | Yes/No                                                                                              |
| Awning                                      | No                                                           | No                                                                 | No                                                                                      | No                                                                                                  |
| Beds                                        | 1 double and 1 single                                        | 2 doubles                                                          | 1 double or 2 singles                                                                   | 1 double and 1 single<br>or 3 singles                                                               |
| Bed dimensions                              | Double (rear) 2.00m x 1.20m Single (top bunk)* 2.00m x 1.37m | Doubles<br>(rear)<br>2.00m x 1.20m<br>(top bunk)*<br>2.00m x 1.37m | Double<br>(rear)<br>1.91m x 1.78m<br>or<br>Singles<br>(rear)<br>1.91m x 0.60m           | Double (rear) 1.91 m x 1.78 m or Singles (rear) 1.91 m x 0.60 m plus Single (front) 1.75 m x 0.66 m |
| Bike rack can be fitted**                   | No                                                           | No                                                                 | Yes (maximum 2 bikes)                                                                   | Yes (maximum 2 bikes)                                                                               |
| Certified self contained                    | Yes                                                          | Yes                                                                | Yes                                                                                     | Yes                                                                                                 |
| Child & booster seat fittings               | 1 child or booster seat                                      | 2 child or booster seats                                           | No                                                                                      | 1 child or booster seat                                                                             |
| Engine                                      | Diesel                                                       | Diesel                                                             | Turbo Diesel                                                                            | Turbo Diesel                                                                                        |
| Extras                                      | Reversing camera,<br>personal safe                           | Reversing camera,<br>personal safe                                 | Reversing camera, personal safe,<br>external table, front swivel seats                  | Reversing camera, personal safe,<br>external table, front swivel seats                              |
| Fly screens                                 | No                                                           | No                                                                 | No                                                                                      | No                                                                                                  |
| Fresh water tank                            | 48L                                                          | 48L                                                                | 85L-120L                                                                                | 85L-120L                                                                                            |
| Fridge/Freezer                              | 110L                                                         | 110L                                                               | 130L                                                                                    | 130L                                                                                                |
| Fuel tank capacity                          | <i>7</i> 0L                                                  | 70L                                                                | 71L-75L                                                                                 | 71L-75L                                                                                             |
| Gas bottle                                  | Yes                                                          | Yes                                                                | Yes                                                                                     | Yes                                                                                                 |
| Gas cooker                                  | Yes                                                          | Yes                                                                | Yes                                                                                     | Yes                                                                                                 |
| Heating (Driver's cab/Main cab)             | Yes/No                                                       | Yes/No                                                             | Yes/Diesel                                                                              | Yes/Diesel                                                                                          |
| Hot/Cold pressurised water                  | Cold water only                                              | Cold water only                                                    | Yes                                                                                     | Yes                                                                                                 |
| Internal walk through                       | No                                                           | No                                                                 | Yes                                                                                     | Yes                                                                                                 |
| Kitchen sink                                | Yes                                                          | Yes                                                                | Yes                                                                                     | Yes                                                                                                 |
| Media/Entertainment                         | Radio, bluetooth, USB,<br>CD player, GPS                     | Radio, bluetooth, USB,<br>CD player, GPS                           | Radio, bluetooth, USB, DVD player<br>with flat screen and HDMI input,<br>CD player, GPS | Radio, bluetooth, USB, DVD player<br>with flat screen and HDMI input,<br>CD player, GPS             |
| Microwave                                   | Yes-operates when connected to mains                         | Yes-operates when connected to mains                               | Yes-operates when connected to mains                                                    | Yes-operates when connected to mains                                                                |
| Power supply (Volts)                        | 12V battery/240V mains                                       | 12V battery/240V mains                                             | 12V battery/240V mains<br>/solar panel                                                  | 12V battery/240V mains<br>/solar panel                                                              |
| Seatbelts (Driver's cab/Main cab)           | 2/1                                                          | 2/2                                                                | 2/0                                                                                     | 2/1                                                                                                 |
| Shower                                      | No                                                           | No                                                                 | Yes                                                                                     | Yes                                                                                                 |
| Toilet                                      | Porta Potti                                                  | Porta Potti                                                        | Yes                                                                                     | Yes                                                                                                 |
| Transmission                                | Automatic                                                    | Automatic                                                          | Automatic                                                                               | Automatic                                                                                           |
| Waste water tank                            | 53L                                                          | 53L                                                                | 104L-120L                                                                               | 104L-120L                                                                                           |
|                                             |                                                              | DIMENSIONS                                                         |                                                                                         |                                                                                                     |
| Length                                      | 5.38m                                                        | 5.38m                                                              | 7.20m                                                                                   | 7.20m                                                                                               |
| Width                                       | 1.93m                                                        | 1.93m                                                              | 2.04m                                                                                   | 2.04m                                                                                               |
| Height                                      | 2.80m                                                        | 2.80m                                                              | 2.80m                                                                                   | 2.80m                                                                                               |
| Interior height                             | 2.10m                                                        | 2.10m                                                              | 1.90m                                                                                   | 1.90m                                                                                               |