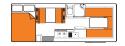

## **VEHICLE SPECIFICATIONS**

|                                             | HITOP                                                        | VOYAGER                                                            | VENTURER                                                                                | VENTURER PLUS                                                                                       |
|---------------------------------------------|--------------------------------------------------------------|--------------------------------------------------------------------|-----------------------------------------------------------------------------------------|-----------------------------------------------------------------------------------------------------|
| Booking code                                | 2BB                                                          | 4BBXS                                                              | 2BTSBV                                                                                  | ЗВТЅ                                                                                                |
| Vehicle make                                | Toyota Hiace                                                 | Toyota Hiace                                                       | Mercedes or similar                                                                     | Mercedes or similar                                                                                 |
| Sleeping capacity                           | 3 adults                                                     | 4 adults                                                           | 2 adults                                                                                | 2 adults, 1 child                                                                                   |
| Air-conditioning<br>(Driver's cab/Main cab) | Yes/No                                                       | Yes/No                                                             | Yes/No                                                                                  | Yes/No                                                                                              |
| Awning                                      | No                                                           | No                                                                 | No                                                                                      | No                                                                                                  |
| Beds                                        | 1 double and 1 single                                        | 2 doubles                                                          | 1 double or 2 singles                                                                   | 1 double and 1 single<br>or 3 singles                                                               |
| Bed dimensions                              | Double (rear) 2.00m x 1.20m Single (top bunk)* 2.00m x 1.37m | Doubles<br>(rear)<br>2.00m x 1.20m<br>(top bunk)*<br>2.00m x 1.37m | Double<br>(rear)<br>1.91m x 1.78m<br>or<br>Singles<br>(rear)<br>1.91m x 0.60m           | Double (rear) 1.91 m x 1.78 m or Singles (rear) 1.91 m x 0.60 m plus Single (front) 1.75 m x 0.66 m |
| Bike rack can be fitted**                   | No                                                           | No                                                                 | Yes (maximum 2 bikes)                                                                   | Yes (maximum 2 bikes)                                                                               |
| Certified self contained                    | Yes                                                          | Yes                                                                | Yes                                                                                     | Yes                                                                                                 |
| Child & booster seat fittings               | 1 child or booster seat                                      | 2 child or booster seats                                           | No                                                                                      | 1 child or booster seat                                                                             |
| Engine                                      | Diesel                                                       | Diesel                                                             | Turbo Diesel                                                                            | Turbo Diesel                                                                                        |
| Extras                                      | Reversing camera,<br>personal safe                           | Reversing camera,<br>personal safe                                 | Reversing camera, personal safe,<br>external table, front swivel seats                  | Reversing camera, personal safe,<br>external table, front swivel seats                              |
| Fly screens                                 | No                                                           | No                                                                 | No                                                                                      | No                                                                                                  |
| Fresh water tank                            | 48L                                                          | 48L                                                                | 85L-120L                                                                                | 85L-120L                                                                                            |
| Fridge/Freezer                              | 110L                                                         | 110L                                                               | 130L                                                                                    | 130L                                                                                                |
| Fuel tank capacity                          | <i>7</i> 0L                                                  | 70L                                                                | 71L-75L                                                                                 | 71L-75L                                                                                             |
| Gas bottle                                  | Yes                                                          | Yes                                                                | Yes                                                                                     | Yes                                                                                                 |
| Gas cooker                                  | Yes                                                          | Yes                                                                | Yes                                                                                     | Yes                                                                                                 |
| Heating (Driver's cab/Main cab)             | Yes/No                                                       | Yes/No                                                             | Yes/Diesel                                                                              | Yes/Diesel                                                                                          |
| Hot/Cold pressurised water                  | Cold water only                                              | Cold water only                                                    | Yes                                                                                     | Yes                                                                                                 |
| Internal walk through                       | No                                                           | No                                                                 | Yes                                                                                     | Yes                                                                                                 |
| Kitchen sink                                | Yes                                                          | Yes                                                                | Yes                                                                                     | Yes                                                                                                 |
| Media/Entertainment                         | Radio, bluetooth, USB,<br>CD player, GPS                     | Radio, bluetooth, USB,<br>CD player, GPS                           | Radio, bluetooth, USB, DVD player<br>with flat screen and HDMI input,<br>CD player, GPS | Radio, bluetooth, USB, DVD player<br>with flat screen and HDMI input,<br>CD player, GPS             |
| Microwave                                   | Yes-operates when connected to mains                         | Yes-operates when connected to mains                               | Yes-operates when connected to mains                                                    | Yes-operates when connected to mains                                                                |
| Power supply (Volts)                        | 12V battery/240V mains                                       | 12V battery/240V mains                                             | 12V battery/240V mains<br>/solar panel                                                  | 12V battery/240V mains<br>/solar panel                                                              |
| Seatbelts (Driver's cab/Main cab)           | 2/1                                                          | 2/2                                                                | 2/0                                                                                     | 2/1                                                                                                 |
| Shower                                      | No                                                           | No                                                                 | Yes                                                                                     | Yes                                                                                                 |
| Toilet                                      | Porta Potti                                                  | Porta Potti                                                        | Yes                                                                                     | Yes                                                                                                 |
| Transmission                                | Automatic                                                    | Automatic                                                          | Automatic                                                                               | Automatic                                                                                           |
| Waste water tank                            | 53L                                                          | 53L                                                                | 104L-120L                                                                               | 104L-120L                                                                                           |
|                                             |                                                              | DIMENSIONS                                                         |                                                                                         |                                                                                                     |
| Length                                      | 5.38m                                                        | 5.38m                                                              | 7.20m                                                                                   | 7.20m                                                                                               |
| Width                                       | 1.93m                                                        | 1.93m                                                              | 2.04m                                                                                   | 2.04m                                                                                               |
| Height                                      | 2.80m                                                        | 2.80m                                                              | 2.80m                                                                                   | 2.80m                                                                                               |
| Interior height                             | 2.10m                                                        | 2.10m                                                              | 1.90m                                                                                   | 1.90m                                                                                               |