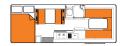

## **VEHICLE SPECIFICATIONS**

|                                             | DISCOVERY                                                                    | EXPLORER                                                                          | FRONTIER                                                                          |  |  |
|---------------------------------------------|------------------------------------------------------------------------------|-----------------------------------------------------------------------------------|-----------------------------------------------------------------------------------|--|--|
| Booking code                                | 4BTSD                                                                        | 4BB                                                                               | 6BB                                                                               |  |  |
| Vehicle make                                | Mercedes or similar                                                          | Mercedes or similar                                                               | Mercedes or similar                                                               |  |  |
| Sleeping capacity                           | 4 adults                                                                     | 4 adults                                                                          | 6 adults                                                                          |  |  |
| Air-conditioning<br>(Driver's cab/Main cab) | Yes/No                                                                       | Yes/No                                                                            | Yes/No                                                                            |  |  |
| Awning                                      | Yes-fixed                                                                    | Yes-fixed                                                                         | Yes-fixed                                                                         |  |  |
| Beds                                        | 2 doubles                                                                    | 2 doubles                                                                         | 3 doubles                                                                         |  |  |
| Bed dimensions                              | Double  (rear drop-down)* 2.00m x 1.40m  Double  (rear bottom) 2.00m x 1.45m | <b>Doubles</b> (over cab) 2.10m x 1.45m (rear) 2.10m x 1.45m                      | Doubles (over cab) 2.10m x 1.45m (dinette) 1.84m x 1.15m (rear) 2.10m x 1.45m     |  |  |
| Bike rack can be fitted**                   | Yes (maximum 2 bikes)                                                        | Yes (maximum 2 bikes)                                                             | Yes (maximum 2 bikes)                                                             |  |  |
| Certified self contained                    | Yes                                                                          | Yes                                                                               | Yes                                                                               |  |  |
| Child & booster seat fittings               | 2 child or booster seats                                                     | 2 child or booster seats                                                          | 2 child or booster seats                                                          |  |  |
| Engine                                      | Turbo Diesel                                                                 | Turbo Diesel                                                                      | Turbo Diesel                                                                      |  |  |
| Extras                                      | Reversing camera, personal safe,<br>external storage locker                  | Reversing camera, personal safe,<br>external storage locker                       | Reversing camera, personal safe,<br>external storage locker                       |  |  |
| Fly screens                                 | Yes                                                                          | Yes                                                                               | Yes                                                                               |  |  |
| Fresh water tank                            | 97L                                                                          | 82L                                                                               | 82L                                                                               |  |  |
| Fridge/Freezer                              | 130L                                                                         | 130L                                                                              | 130L                                                                              |  |  |
| Fuel tank capacity                          | 71L-75L                                                                      | 71L-75L                                                                           | 71L-75L                                                                           |  |  |
| Gas bottle                                  | Yes                                                                          | Yes                                                                               | Yes                                                                               |  |  |
| Gas cooker                                  | Yes                                                                          | Yes                                                                               | Yes                                                                               |  |  |
| Heating (Driver's cab/Main cab)             | Yes/Diesel                                                                   | Yes/Diesel                                                                        | Yes/Diesel                                                                        |  |  |
| Hot/Cold pressurised water                  | Yes                                                                          | Yes                                                                               | Yes                                                                               |  |  |
| Internal walk through                       | Yes                                                                          | Yes                                                                               | Yes                                                                               |  |  |
| Kitchen sink                                | Yes                                                                          | Yes                                                                               | Yes                                                                               |  |  |
| Media/Entertainment                         | Radio, bluetooth, USB, DVD player<br>with flat screen and HDMI input, GPS    | Radio, bluetooth, USB, DVD player with flat screen and HDMI input, CD player, GPS | Radio, bluetooth, USB, DVD player with flat screen and HDMI input, CD player, GPS |  |  |
| Microwave                                   | Yes-operates when connected to mains                                         | Yes-operates when connected to mains                                              | Yes-operates when connected to mains                                              |  |  |
| Power supply (Volts)                        | 12V battery/240V mains<br>/solar panel                                       | 12V battery/240V mains<br>/solar panel                                            | 12V battery/240V mains<br>/solar panel                                            |  |  |
| Seatbelts (Driver's cab/Main cab)           | 2/2                                                                          | 2/2                                                                               | 2/4                                                                               |  |  |
| Shower                                      | Yes                                                                          | Yes                                                                               | Yes                                                                               |  |  |
| Toilet                                      | Yes                                                                          | Yes                                                                               | Yes                                                                               |  |  |
| Transmission                                | Automatic                                                                    | Automatic                                                                         | Automatic                                                                         |  |  |
| Waste water tank                            | 97L                                                                          | 82L                                                                               | 82L                                                                               |  |  |
| DIMENSIONS                                  |                                                                              |                                                                                   |                                                                                   |  |  |
| Length                                      | 7.00m                                                                        | 7.50m-7.55m                                                                       | 7.50m-7.55m                                                                       |  |  |
| Width                                       | 2.25m                                                                        | 2.25m                                                                             | 2.25m                                                                             |  |  |
| Height                                      | 3.10m                                                                        | 3.25m-3.40m                                                                       | 3.25m-3.40m                                                                       |  |  |
| Interior height                             | 2.06m                                                                        | 2.15m                                                                             | 2.15m                                                                             |  |  |