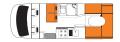

## **VEHICLE SPECIFICATIONS**

|                                             | HITOP                                                        | VOYAGER                                                            | VENTURER                                                                                | VENTURER PLUS                                                                                       |
|---------------------------------------------|--------------------------------------------------------------|--------------------------------------------------------------------|-----------------------------------------------------------------------------------------|-----------------------------------------------------------------------------------------------------|
| Booking code                                | 2BB                                                          | 4BBXS                                                              | 2BTSBV                                                                                  | ЗВТЅ                                                                                                |
| Vehicle make                                | Toyota Hiace                                                 | Toyota Hiace                                                       | Mercedes or similar                                                                     | Mercedes or similar                                                                                 |
| Sleeping capacity                           | 3 adults                                                     | 4 adults                                                           | 2 adults                                                                                | 2 adults, 1 child                                                                                   |
| Air-conditioning<br>(Driver's cab/Main cab) | Yes/No                                                       | Yes/No                                                             | Yes/No                                                                                  | Yes/No                                                                                              |
| Awning                                      | No                                                           | No                                                                 | No                                                                                      | No                                                                                                  |
| Beds                                        | 1 double and 1 single                                        | 2 doubles                                                          | 1 double or 2 singles                                                                   | 1 double and 1 single<br>or 3 singles                                                               |
| Bed dimensions                              | Double (rear) 2.00m x 1.20m Single (top bunk)* 2.00m x 1.37m | Doubles<br>(rear)<br>2.00m x 1.20m<br>(top bunk)*<br>2.00m x 1.37m | Double<br>(rear)<br>1.91m x 1.78m<br>or<br>Singles<br>(rear)<br>1.91m x 0.60m           | Double (rear) 1.91 m x 1.78 m or Singles (rear) 1.91 m x 0.60 m plus Single (front) 1.75 m x 0.66 m |
| Bike rack can be fitted**                   | No                                                           | No                                                                 | Yes (maximum 2 bikes)                                                                   | Yes (maximum 2 bikes)                                                                               |
| Certified self contained                    | Yes                                                          | Yes                                                                | Yes                                                                                     | Yes                                                                                                 |
| Child & booster seat fittings               | 1 child or booster seat                                      | 2 child or booster seats                                           | No                                                                                      | 1 child or booster seat                                                                             |
| Engine                                      | Diesel                                                       | Diesel                                                             | Turbo Diesel                                                                            | Turbo Diesel                                                                                        |
| Extras                                      | Reversing camera,<br>personal safe                           | Reversing camera,<br>personal safe                                 | Reversing camera, personal safe,<br>external table, front swivel seats                  | Reversing camera, personal safe,<br>external table, front swivel seats                              |
| Fly screens                                 | No                                                           | No                                                                 | No                                                                                      | No                                                                                                  |
| Fresh water tank                            | 48L                                                          | 48L                                                                | 85L-120L                                                                                | 85L-120L                                                                                            |
| Fridge/Freezer                              | 110L                                                         | 110L                                                               | 130L                                                                                    | 130L                                                                                                |
| Fuel tank capacity                          | <i>7</i> 0L                                                  | 70L                                                                | 71L-75L                                                                                 | 71L-75L                                                                                             |
| Gas bottle                                  | Yes                                                          | Yes                                                                | Yes                                                                                     | Yes                                                                                                 |
| Gas cooker                                  | Yes                                                          | Yes                                                                | Yes                                                                                     | Yes                                                                                                 |
| Heating (Driver's cab/Main cab)             | Yes/No                                                       | Yes/No                                                             | Yes/Diesel                                                                              | Yes/Diesel                                                                                          |
| Hot/Cold pressurised water                  | Cold water only                                              | Cold water only                                                    | Yes                                                                                     | Yes                                                                                                 |
| Internal walk through                       | No                                                           | No                                                                 | Yes                                                                                     | Yes                                                                                                 |
| Kitchen sink                                | Yes                                                          | Yes                                                                | Yes                                                                                     | Yes                                                                                                 |
| Media/Entertainment                         | Radio, bluetooth, USB,<br>CD player, GPS                     | Radio, bluetooth, USB,<br>CD player, GPS                           | Radio, bluetooth, USB, DVD player<br>with flat screen and HDMI input,<br>CD player, GPS | Radio, bluetooth, USB, DVD player<br>with flat screen and HDMI input,<br>CD player, GPS             |
| Microwave                                   | Yes-operates when connected to mains                         | Yes-operates when connected to mains                               | Yes-operates when connected to mains                                                    | Yes-operates when connected to mains                                                                |
| Power supply (Volts)                        | 12V battery/240V mains                                       | 12V battery/240V mains                                             | 12V battery/240V mains<br>/solar panel                                                  | 12V battery/240V mains<br>/solar panel                                                              |
| Seatbelts (Driver's cab/Main cab)           | 2/1                                                          | 2/2                                                                | 2/0                                                                                     | 2/1                                                                                                 |
| Shower                                      | No                                                           | No                                                                 | Yes                                                                                     | Yes                                                                                                 |
| Toilet                                      | Porta Potti                                                  | Porta Potti                                                        | Yes                                                                                     | Yes                                                                                                 |
| Transmission                                | Automatic                                                    | Automatic                                                          | Automatic                                                                               | Automatic                                                                                           |
| Waste water tank                            | 53L                                                          | 53L                                                                | 104L-120L                                                                               | 104L-120L                                                                                           |
|                                             |                                                              | DIMENSIONS                                                         |                                                                                         |                                                                                                     |
| Length                                      | 5.38m                                                        | 5.38m                                                              | 7.20m                                                                                   | 7.20m                                                                                               |
| Width                                       | 1.93m                                                        | 1.93m                                                              | 2.04m                                                                                   | 2.04m                                                                                               |
| Height                                      | 2.80m                                                        | 2.80m                                                              | 2.80m                                                                                   | 2.80m                                                                                               |
| Interior height                             | 2.10m                                                        | 2.10m                                                              | 1.90m                                                                                   | 1.90m                                                                                               |