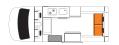

## **VEHICLE SPECIFICATIONS**

|                                             | HITOP                                                        | VOYAGER                                                            | VENTURER                                                                                | VENTURER PLUS                                                                                       |
|---------------------------------------------|--------------------------------------------------------------|--------------------------------------------------------------------|-----------------------------------------------------------------------------------------|-----------------------------------------------------------------------------------------------------|
| Booking code                                | 2BB                                                          | 4BBXS                                                              | 2BTSBV                                                                                  | ЗВТЅ                                                                                                |
| Vehicle make                                | Toyota Hiace                                                 | Toyota Hiace                                                       | Mercedes or similar                                                                     | Mercedes or similar                                                                                 |
| Sleeping capacity                           | 3 adults                                                     | 4 adults                                                           | 2 adults                                                                                | 2 adults, 1 child                                                                                   |
| Air-conditioning<br>(Driver's cab/Main cab) | Yes/No                                                       | Yes/No                                                             | Yes/No                                                                                  | Yes/No                                                                                              |
| Awning                                      | No                                                           | No                                                                 | No                                                                                      | No                                                                                                  |
| Beds                                        | 1 double and 1 single                                        | 2 doubles                                                          | 1 double or 2 singles                                                                   | 1 double and 1 single<br>or 3 singles                                                               |
| Bed dimensions                              | Double (rear) 2.00m x 1.20m Single (top bunk)* 2.00m x 1.37m | Doubles<br>(rear)<br>2.00m x 1.20m<br>(top bunk)*<br>2.00m x 1.37m | Double<br>(rear)<br>1.91m x 1.78m<br>or<br>Singles<br>(rear)<br>1.91m x 0.60m           | Double (rear) 1.91 m x 1.78 m or Singles (rear) 1.91 m x 0.60 m plus Single (front) 1.75 m x 0.66 m |
| Bike rack can be fitted**                   | No                                                           | No                                                                 | Yes (maximum 2 bikes)                                                                   | Yes (maximum 2 bikes)                                                                               |
| Certified self contained                    | Yes                                                          | Yes                                                                | Yes                                                                                     | Yes                                                                                                 |
| Child & booster seat fittings               | 1 child or booster seat                                      | 2 child or booster seats                                           | No                                                                                      | 1 child or booster seat                                                                             |
| Engine                                      | Diesel                                                       | Diesel                                                             | Turbo Diesel                                                                            | Turbo Diesel                                                                                        |
| Extras                                      | Reversing camera,<br>personal safe                           | Reversing camera,<br>personal safe                                 | Reversing camera, personal safe,<br>external table, front swivel seats                  | Reversing camera, personal safe,<br>external table, front swivel seats                              |
| Fly screens                                 | No                                                           | No                                                                 | No                                                                                      | No                                                                                                  |
| Fresh water tank                            | 48L                                                          | 48L                                                                | 85L-120L                                                                                | 85L-120L                                                                                            |
| Fridge/Freezer                              | 110L                                                         | 110L                                                               | 130L                                                                                    | 130L                                                                                                |
| Fuel tank capacity                          | <i>7</i> 0L                                                  | 70L                                                                | 71L-75L                                                                                 | 71L-75L                                                                                             |
| Gas bottle                                  | Yes                                                          | Yes                                                                | Yes                                                                                     | Yes                                                                                                 |
| Gas cooker                                  | Yes                                                          | Yes                                                                | Yes                                                                                     | Yes                                                                                                 |
| Heating (Driver's cab/Main cab)             | Yes/No                                                       | Yes/No                                                             | Yes/Diesel                                                                              | Yes/Diesel                                                                                          |
| Hot/Cold pressurised water                  | Cold water only                                              | Cold water only                                                    | Yes                                                                                     | Yes                                                                                                 |
| Internal walk through                       | No                                                           | No                                                                 | Yes                                                                                     | Yes                                                                                                 |
| Kitchen sink                                | Yes                                                          | Yes                                                                | Yes                                                                                     | Yes                                                                                                 |
| Media/Entertainment                         | Radio, bluetooth, USB,<br>CD player, GPS                     | Radio, bluetooth, USB,<br>CD player, GPS                           | Radio, bluetooth, USB, DVD player<br>with flat screen and HDMI input,<br>CD player, GPS | Radio, bluetooth, USB, DVD player<br>with flat screen and HDMI input,<br>CD player, GPS             |
| Microwave                                   | Yes-operates when connected to mains                         | Yes-operates when connected to mains                               | Yes-operates when connected to mains                                                    | Yes-operates when connected to mains                                                                |
| Power supply (Volts)                        | 12V battery/240V mains                                       | 12V battery/240V mains                                             | 12V battery/240V mains<br>/solar panel                                                  | 12V battery/240V mains<br>/solar panel                                                              |
| Seatbelts (Driver's cab/Main cab)           | 2/1                                                          | 2/2                                                                | 2/0                                                                                     | 2/1                                                                                                 |
| Shower                                      | No                                                           | No                                                                 | Yes                                                                                     | Yes                                                                                                 |
| Toilet                                      | Porta Potti                                                  | Porta Potti                                                        | Yes                                                                                     | Yes                                                                                                 |
| Transmission                                | Automatic                                                    | Automatic                                                          | Automatic                                                                               | Automatic                                                                                           |
| Waste water tank                            | 53L                                                          | 53L                                                                | 104L-120L                                                                               | 104L-120L                                                                                           |
|                                             |                                                              | DIMENSIONS                                                         |                                                                                         |                                                                                                     |
| Length                                      | 5.38m                                                        | 5.38m                                                              | 7.20m                                                                                   | 7.20m                                                                                               |
| Width                                       | 1.93m                                                        | 1.93m                                                              | 2.04m                                                                                   | 2.04m                                                                                               |
| Height                                      | 2.80m                                                        | 2.80m                                                              | 2.80m                                                                                   | 2.80m                                                                                               |
| Interior height                             | 2.10m                                                        | 2.10m                                                              | 1.90m                                                                                   | 1.90m                                                                                               |